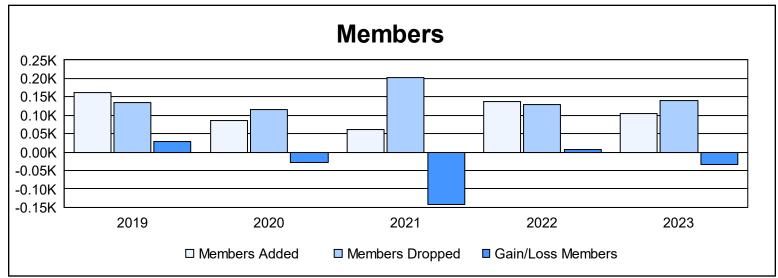

District 20 W As of June 2023 Cumulative

| Year      | New<br>Clubs | Dropped<br>Clubs | Gain/<br>Loss<br>Clubs | New<br>Members | Charter<br>Members | Reinstate<br>Members | Transfer<br>Members | Total<br>Member<br>Added | Total<br>Members<br>Dropped | Gain/<br>Loss<br>Members |
|-----------|--------------|------------------|------------------------|----------------|--------------------|----------------------|---------------------|--------------------------|-----------------------------|--------------------------|
| 2018-2019 | 0            | 3                | -3                     | 120            | 4                  | 10                   | 29                  | 163                      | 135                         | 28                       |
| 2019-2020 | 0            | 0                | 0                      | 73             | 1                  | 9                    | 4                   | 87                       | 116                         | -29                      |
| 2020-2021 | 0            | 2                | -2                     | 43             | 0                  | 12                   | 6                   | 61                       | 203                         | -142                     |
| 2021-2022 | 0            | 0                | 0                      | 109            | 2                  | 21                   | 6                   | 138                      | 130                         | 8                        |
| 2022-2023 | 0            | 3                | -3                     | 97             | 0                  | 3                    | 6                   | 106                      | 140                         | -34                      |
| Average   | 0            | 2                | -2                     | 88             | 1                  | 11                   | 10                  | 111                      | 145                         | -34                      |