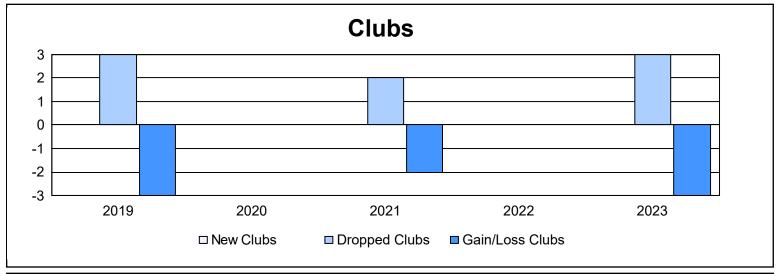

District 20 W As of June 2023 Cumulative

| Year      | New<br>Clubs | Dropped<br>Clubs | Gain/<br>Loss<br>Clubs | New<br>Members | Charter<br>Members | Reinstate<br>Members | Transfer<br>Members | Total<br>Member<br>Added | Total<br>Members<br>Dropped | Gain/<br>Loss<br>Members |
|-----------|--------------|------------------|------------------------|----------------|--------------------|----------------------|---------------------|--------------------------|-----------------------------|--------------------------|
| 2018-2019 | 0            | 3                | -3                     | 120            | 4                  | 10                   | 29                  | 163                      | 135                         | 28                       |
| 2019-2020 | 0            | 0                | 0                      | 73             | 1                  | 9                    | 4                   | 87                       | 116                         | -29                      |
| 2020-2021 | 0            | 2                | -2                     | 43             | 0                  | 12                   | 6                   | 61                       | 203                         | -142                     |
| 2021-2022 | 0            | 0                | 0                      | 109            | 2                  | 21                   | 6                   | 138                      | 130                         | 8                        |
| 2022-2023 | 0            | 3                | -3                     | 97             | 0                  | 3                    | 6                   | 106                      | 140                         | -34                      |
| Average   | 0            | 2                | -2                     | 88             | 1                  | 11                   | 10                  | 111                      | 145                         | -34                      |